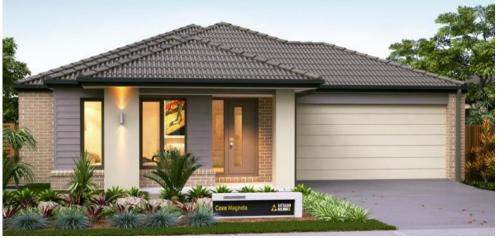

COVE

LLOYD 23

LOT 1728 **DELARAY ESTATE CLYDE NORTH** 

2

**22.59** sq **209.89** m<sup>2</sup> Price Package From

\$559,750

## From Price Package Includes:

- Provisional site costs
- Stylish laminate flooring to entry, kitchen, family and dining^
- Stainless steel oven
- Stainless steel glass canopy range hood
- Stainless steel cooktop
- Stylish facade as shown
- Shoppers access door
- Council and developer guidelines
- BAL 12.5 requirements
- Driveway
- **NBN**
- Garage Door Remote