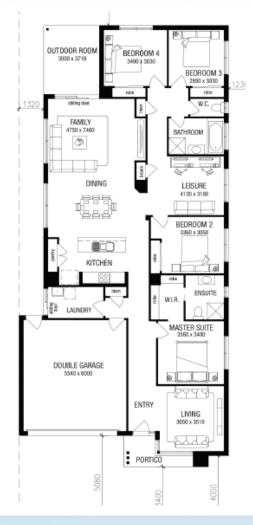

Floor plan and standard specification shown. Floor plan may not reflect developer guidelines

Package price excludes external lighting, telephone service, customer account opening fees, stamp duty on land, legal fees and conveyancing costs including titles and property report. ^Carpet and timber laminate Category 1 selection from ABC's set of colour scheme selections. Australian Building Company reserves the right to alter the images or descriptions without notice. See australianbuildingcompany.com.au for full details of standard inclusions and/or terms and conditions. All home & land packages are subject to developer approval. Land prices and availability are subject to change without notice. Newfield Real Estate Pty Ltd (ACN 159 312 722), Licence number 028051L. Date: 27/06/2019 Price Region: Greenfields