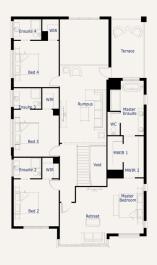

#### Waldorf49G

Lot 1014 Salamanca Drive CLYDE NORTH

Lot Size: 751m<sup>2</sup> Hampton facade

#### **Fixed Price Package Inclusions**

- + Fixed price site costs
- + Estate Covenants
- + 2,740mm high ceilings to ground floor
- + Flooring throughout the home Category 1
- + 20mm stone to Kitchen benchtop, master ensuite & bathroom
- + 900mm wide stainless steel Fisher & Paykel appliances
- + 600mm double draw dishwasher
- + Colorbond or timber-look sectional garage door with two remotes
- + 60 downlights
- + Guaranteed site start