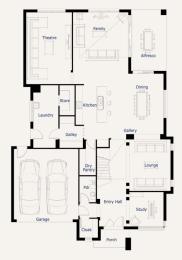

#### Waldorf49G

Lot 1014 Salamanca Drive CLYDE NORTH

Lot Size: 751m<sup>2</sup> Hampton facade

#### **Fixed Price Package Inclusions**

- + Fixed price site costs
- + Estate Covenants
- + 2,740mm high ceilings to ground floor
- + Flooring throughout the home Category 1
- + 20mm stone to Kitchen benchtop, master ensuite & bathroom
- + 900mm wide stainless steel Fisher & Paykel appliances
- + 600mm double draw dishwasher
- + Colorbond or timber-look sectional garage door with two remotes
- + 60 downlights
- + Guaranteed site start