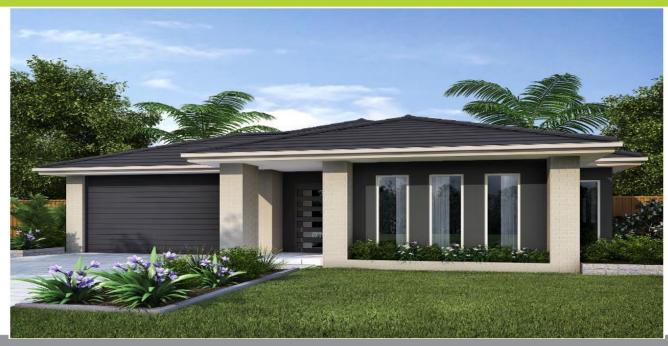

FROM \$ 468,700 Albany 157 – Delaray waters Lot 1631

1 3 2 1

House size: 16.9 sq Land Size: 294 m2 Block Width: 10.5m Block Length: 28m

- Davidson Constructions who specialize in custom builds
- flexibility to modify any of our standard villa series floor plans
- Virtual tour at