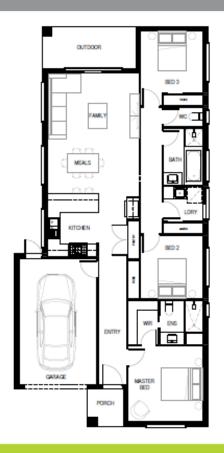

FROM \$ 468,700 Albany 157 – Delaray waters Lot 1631

1 3 2 1

House size: 16.9 sq Land Size: 294 m2 Block Width: 10.5m Block Length: 28m

- Davidson Constructions who specialize in custom builds
- flexibility to modify any of our standard villa series floor plans
- Virtual tour at