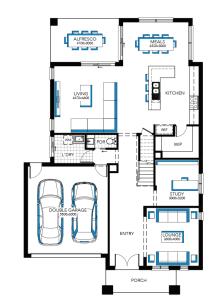

- FIXED PRICE SITE COSTS AND CONNECTIONS
- DEVELOPER AND COUNCIL REQUIREMENTS
- DOUBLE GLAZING TO WINDOWS
- BRIVIS EVAPORATION COOLING
- CERAMIC TILES OR LAMINATE TIMBER AND CARPET
- 20MM CAESARSTONE BENCHTOPS TO **KITCHEN, ENSUITE & BATHROOM**
- 40MM CAESARSTONE EDGE WITH END PANELS TO ISLAND BENCH IN DOUBLE STOREY HOMES
- CLEAR GLASS SPLASH BACK
- TECHNIKA STAINLESS STEEL DISHWASHER
- 2110MM HIGH ALUMINIUM ENTERTAINER STACKER DOOR AND/OR ADDITIONAL ALUMINIUM SLIDING DOOR TO ALFRESCO
- ALARM SYSTEM WITH MOTION DETECTORS
- REMOTE CONTROLLED GARAGE DOOR WITH THREE TRANSMITTERS
- COLORCOTE METAL ROOF TO SINGLE STOREY HOMES

**Cottesloe** 34

house types & sizes.



## Lot 1809 (448m<sup>2</sup>) Delaray, CLYDE NORTH





## FOR ENQUIRIES CONTACT:

Jane Jackson & Daniel Parsons m: 0468 513 059 or 0404 524 772 | w: carlislehomes.com.au Or visit: Eliston, 24 -30 Waterman Drive, CLYDE VIC 3978



"Fixed Price current as of 18/03/2020.Pricing based on developer engineering plans & plan of subdivision. Hebel homes may be smaller than dimensions shown on the floorplan due the external wall thickness, see working drawings for Hebel home dimensions. Confirm land prices and availability prior to purchase. Community Infrastructure Levy & Asset Protection not included in pricing and must be arranged directly by client with developer (where applicable). Subject to developer & council approval. Package Price does not include any costs associated with Developer's Corner Façade treatment requirements (which will be pr