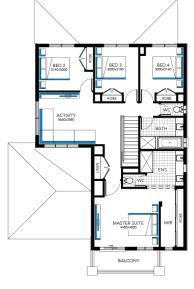

- FIXED PRICE SITE COSTS AND CONNECTIONS
- DEVELOPER AND COUNCIL REQUIREMENTS
- DOUBLE GLAZING TO WINDOWS
- BRIVIS EVAPORATION COOLING
- CERAMIC TILES OR LAMINATE TIMBER AND CARPET
- 20MM CAESARSTONE BENCHTOPS TO **KITCHEN, ENSUITE & BATHROOM**
- 40MM CAESARSTONE EDGE WITH END PANELS TO ISLAND BENCH IN DOUBLE STOREY HOMES
- CLEAR GLASS SPLASH BACK
- TECHNIKA STAINLESS STEEL DISHWASHER
- 2110MM HIGH ALUMINIUM ENTERTAINER STACKER DOOR AND/OR ADDITIONAL ALUMINIUM SLIDING DOOR TO ALFRESCO
- ALARM SYSTEM WITH MOTION DETECTORS
- REMOTE CONTROLLED GARAGE DOOR WITH THREE TRANSMITTERS
- COLORCOTE METAL ROOF TO SINGLE STOREY HOMES

**Cottesloe** 34

house types & sizes.



## Lot 1809 (448m<sup>2</sup>) Delaray, CLYDE NORTH





## FOR ENQUIRIES CONTACT:

Jane Jackson & Daniel Parsons m: 0468 513 059 or 0404 524 772 | w: carlislehomes.com.au Or visit: Eliston, 24 -30 Waterman Drive, CLYDE VIC 3978



"Fixed Price current as of 18/03/2020.Pricing based on developer engineering plans & plan of subdivision. Hebel homes may be smaller than dimensions shown on the floorplan due the external wall thickness, see working drawings for Hebel home dimensions. Confirm land prices and availability prior to purchase. Community Infrastructure Levy & Asset Protection not included in pricing and must be arranged directly by client with developer (where applicable). Subject to developer & council approval. Package Price does not include any costs associated with Developer's Corner Façade treatment requirements (which will be pric