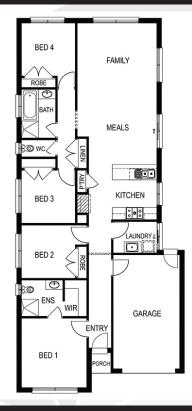

## Narrabeen (SG) 179

Lot: 1820 Vielo Circ, Clyde North

Estate: Delaray Block size: 305m<sup>2</sup>

Title Exp: February 2021 House Size: 16.52sq