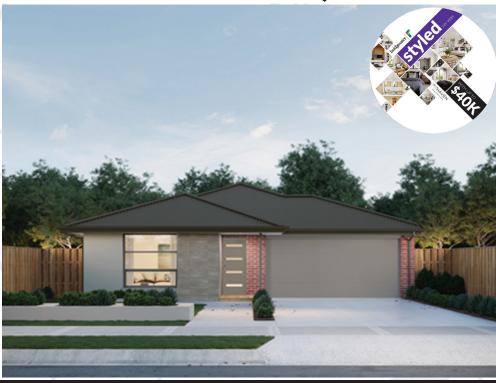

## Narrabeen (SG) 179

Lot: 1820 Vielo Circ, Clyde North

Estate: Delaray Block size: 305m<sup>2</sup>

Title Exp: February 2021 House Size: 16.52sq

## **Package Includes:**

- Up to \$40,000 worth of upgrades
- Developers Guidelines
- Fixed Site Costs
- Colorbond® roof
- 900mm Stainless Steel Upright Cooker
- 900mm Stainless Steel Canopy Rangehood
- Overhead Cabinets to the Kitchen
- Soft Close hinged doors and drawers
- Ducted Heating
- 6-star energy rating on BEST orientation