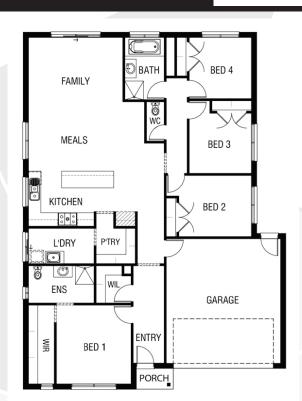

## Ballina 212

🚽 4 🛓 2 🚗 2 🛶 14.0m

bridgewater

Lot: 1819 Vielo Circ, Clyde North Estate: Delaray Block size: 405m<sup>2</sup> Title Exp: February 2021 House Size: 21.21sq