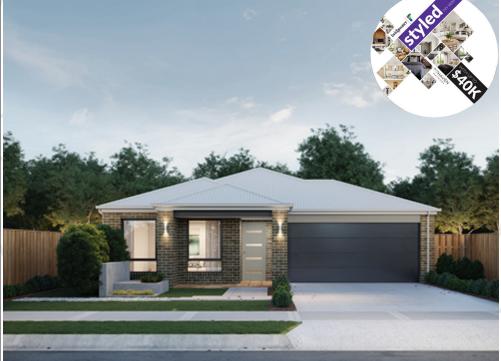

## Ballina 212

🚽 4 🛓 2 🚗 2 🛶 14.0m

bridgewater

Lot: 1819 Vielo Circ, Clyde North Estate: Delaray Block size: 405m<sup>2</sup> Title Exp: February 2021 House Size: 21.21sq

## Package Includes:

- Up to \$40,000 worth of upgrades
- Developers Guidelines
- Fixed Site Costs
- Colorbond<sup>®</sup> roof
- 900mm Stainless Steel Upright Cooker
- 900mm Stainless Steel Canopy Rangehood
- Overhead Cabinets to the Kitchen
- Soft Close hinged doors and drawers
- Ducted Heating
- 6-star energy rating on BEST orientation