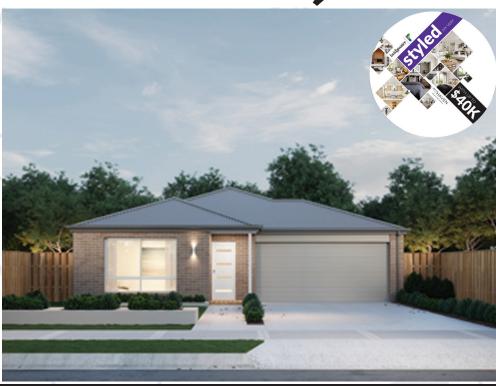

## \$576,047

## HOUSE & LAND PACKAGE

- Style and functionality
- Extensive range of luxury standard inclusions

## Riverview 219

🛏 4 🛓 2 🚗 2 ⊢ 12.5m

Lot: 1801 Clamoroso Drive, Clyde North

Estate: Delaray Block size: 400m<sup>2</sup>

Title Exp: February 2021 House Size: 21.91sq

## **Package Includes:**

- Up to \$40,000 worth of upgrades
- Developers Guidelines
- Fixed Site Costs
- Colorbond® roof
- 900mm Stainless Steel Upright Cooker
- 900mm Stainless Steel Canopy Rangehood
- Overhead Cabinets to the Kitchen
- Soft Close hinged doors and drawers
- Ducted Heating
- 6-star energy rating on BEST orientation