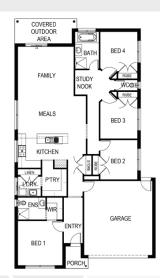

## Riverview 219

🛏 4 🛓 2 🚗 2 ⊢ 12.5m

Lot: 1801 Clamoroso Drive, Clyde North

Estate: Delaray Block size: 400m<sup>2</sup>

Title Exp: February 2021 House Size: 21.91sq