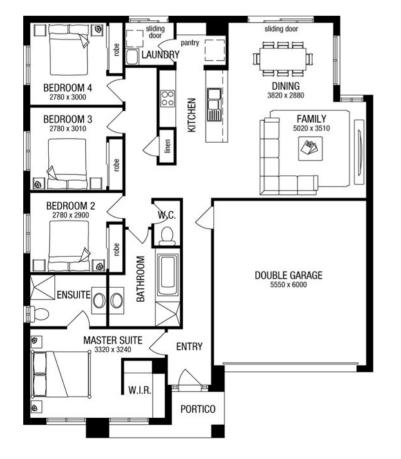

## FIXED PRICE \$499,480\*

LOT 1822 CLAMOROSO DRIVE DELARAY ESTATE CLYDE NORTH

LUNETTA 19 TRADITIONAL FACADE

BLOCK SIZE | 352M<sup>2</sup>

## FIXED PRICE PACKAGE INCLUDES:

THE LUNETTA 19 WITH TRADITIONAL FACADE BUILT TO OUR INDUSTRY LEADING BASE SPECIFICATIONS AND LAND, PLUS:

- ✓ Fixed Site Costs no hidden extras
- $\checkmark$  Stylish floor coverings throughout the home
- $\checkmark$  Stainless steel appliances
- ✓ Ducted heating