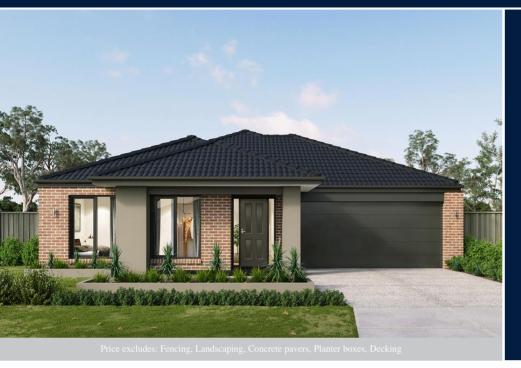

## FIXED PRICE \$499,480\*

LOT 1822 CLAMOROSO DRIVE DELARAY ESTATE CLYDE NORTH

LUNETTA 19 TRADITIONAL FACADE

BLOCK SIZE | 352M<sup>2</sup>

## FIXED PRICE PACKAGE INCLUDES:

THE LUNETTA 19 WITH TRADITIONAL FACADE BUILT TO OUR INDUSTRY LEADING BASE SPECIFICATIONS AND LAND, PLUS:

- ✓ Fixed Site Costs no hidden extras
- $\checkmark$  Stylish floor coverings throughout the home
- $\checkmark$  Stainless steel appliances
- ✓ Ducted heating