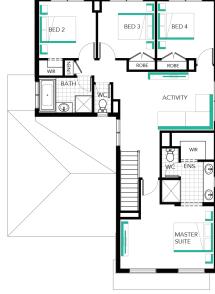

## Berkley 27







Lot 1821 (Corner) (350m<sup>2</sup>) Delaray, CLYDE NORTH

## EasyLiving Inclusions##:

- FIXED PRICE SITE COSTS AND CONNECTIONS
- √ DEVELOPER AND COUNCIL REQUIREMENTS
- √ FLOORING TO ENTIRE HOME
- √ EVAPORATIVE COOLING
- √ 20MM CAESARSTONE BENCHTOPS TO KITCHEN
- √ 900MM WIDE STAINLESS STEEL UPRIGHT
  - COOKER AND RANGEHOOD
- √ OVERHEAD CUPBOARDS TO KITCHEN
- √ DRIVEWAY
- LANDSCAPING

DISHWASHER

- √ FENCING
- CLOTHESLINE
- √ LETTERBOX
- FLYSCREENS AND KEYED WINDOW LOCKS
- √ BLOCKOUT ROLLER BLINDS
- REMOTE CONTROL GARAGE DOOR
- QUALITY FIXTURES AND FITTINGS THROUGHOUT







## FOR ENQUIRIES CONTACT:

Customer Enquiry Team m: 13 27 67 | w: easylivingbycarlisle.com.au Or visit: A Carlisle Display Centre, near you, 7 days a week Weekdays from 12pm - 5pm; Weekends from 11am - 5pm