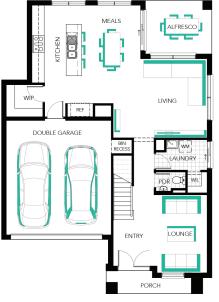

## Berkley 27







Lot 1821 (Corner) (350m<sup>2</sup>) Delaray, CLYDE NORTH

## EasyLiving Inclusions##:

- FIXED PRICE SITE COSTS AND CONNECTIONS
- √ DEVELOPER AND COUNCIL REQUIREMENTS
- √ FLOORING TO ENTIRE HOME
- √ EVAPORATIVE COOLING
- √ 20MM CAESARSTONE BENCHTOPS TO KITCHEN
- √ 900MM WIDE STAINLESS STEEL UPRIGHT
  - COOKER AND RANGEHOOD
- √ OVERHEAD CUPBOARDS TO KITCHEN
- √ DRIVEWAY
- LANDSCAPING

DISHWASHER

- √ FENCING
- CLOTHESLINE
- √ LETTERBOX
- FLYSCREENS AND KEYED WINDOW LOCKS
- √ BLOCKOUT ROLLER BLINDS
- REMOTE CONTROL GARAGE DOOR
- QUALITY FIXTURES AND FITTINGS THROUGHOUT







## FOR ENQUIRIES CONTACT:

Customer Enquiry Team m: 13 27 67 | w: easylivingbycarlisle.com.au Or visit: A Carlisle Display Centre, near you, 7 days a week Weekdays from 12pm - 5pm; Weekends from 11am - 5pm