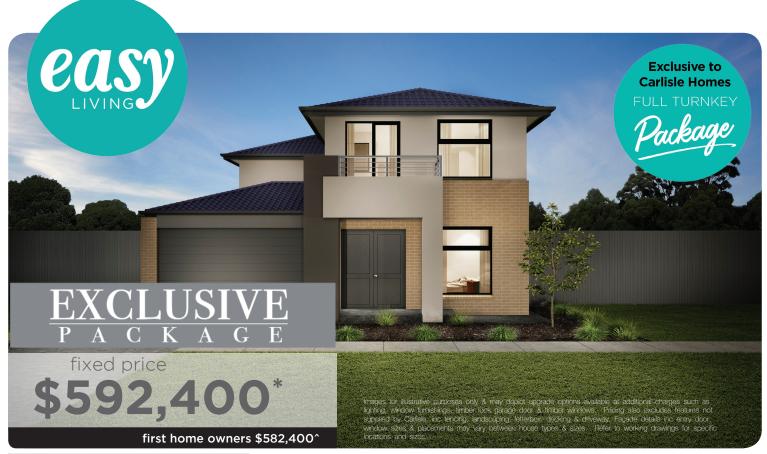

## Berkley 27

Lot 1821 (Corner) (350m<sup>2</sup>) Delaray, CLYDE NORTH

## EasyLiving Inclusions##:

- FIXED PRICE SITE COSTS AND CONNECTIONS
- √ DEVELOPER AND COUNCIL REQUIREMENTS
- √ FLOORING TO ENTIRE HOME
- √ EVAPORATIVE COOLING
- √ 20MM CAESARSTONE BENCHTOPS TO KITCHEN
- √ 900MM WIDE STAINLESS STEEL UPRIGHT
  - COOKER AND RANGEHOOD
- √ OVERHEAD CUPBOARDS TO KITCHEN
- √ DRIVEWAY
- LANDSCAPING

DISHWASHER

- √ FENCING
- CLOTHESLINE
- √ LETTERBOX
- FLYSCREENS AND KEYED WINDOW LOCKS
- √ BLOCKOUT ROLLER BLINDS
- REMOTE CONTROL GARAGE DOOR
- QUALITY FIXTURES AND FITTINGS THROUGHOUT