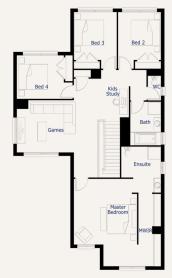

## Forsyth35

**Bayford Facade** 

**Lot 1809 Vielo Circuit CLYDE NORTH** 

Lot Size: 448m<sup>2</sup> Bayford facade