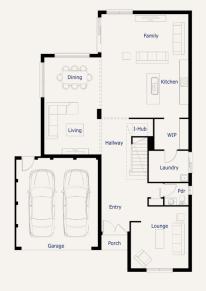

## Forsyth35

**Bayford Facade** 

**Lot 1809 Vielo Circuit CLYDE NORTH** 

Lot Size: 448m<sup>2</sup> Bayford facade