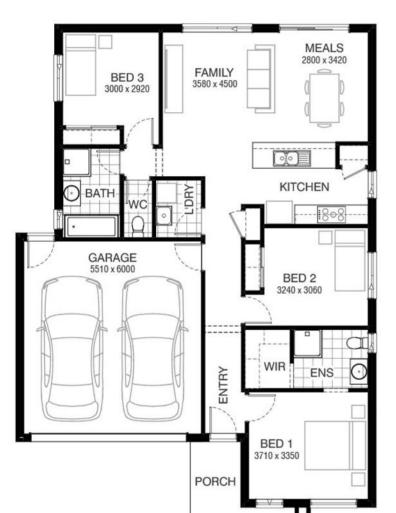

## HOME & LAND PACKAGE















## Segal 151 NOLAN FACADE Lot 1728 Sutil Drive, Clyde North (Delaray)

- Site Costs Including Rock Assurance
- Council and Developer Requirements
- 12 Month Price Freeze With Option To Extend
- Quality Assured With Our 30-Year Structural Guarantee and 15-Month Maintenance Pledge
- Multiple Floorplans and Facade Options Available
- Style Your Home With Expert Interior
   Designers At Our Edge Selection Studio

## Manish Sharma e Manish.Sharma@burbank.com.au t 0449 982 131

t 13 BURBANK e enquiries@burbank.com.au w www.burbank.com.au

Burbank reserve the right to alter any price without notice. All drawing and plans are subject to developers and/or authority approval and may vary depending on the outcome of their decision. In the event where amendments are required the drawings, plans an