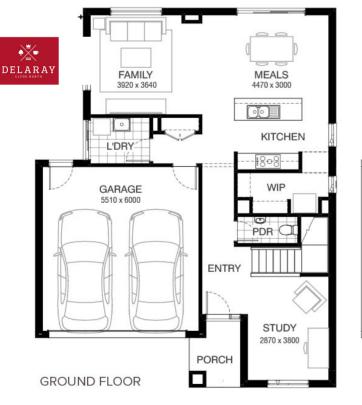

### Andre 235 MONET FACADE

## Lot 1727 Sutil Drive, Clyde North (Delaray)

- Site Costs Including Rock Assurance
- Council and Developer Requirements
- 12 Month Price Freeze With Option To Extend
- Quality Assured With Our 30-Year Structural Guarantee and 15-Month Maintenance Pledge
- Multiple Floorplans and Facade Options Available
- Style Your Home With Expert Interior Designers At Our Edge Selection Studio