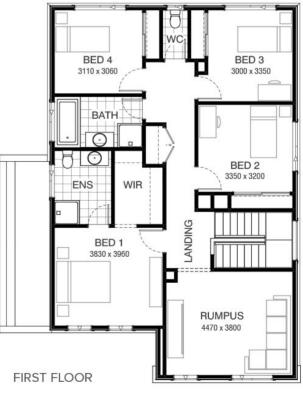

### Andre 235 MONET FACADE

## Lot 1727 Sutil Drive, Clyde North (Delaray)

- Site Costs Including Rock Assurance
- Council and Developer Requirements
- 12 Month Price Freeze With Option To Extend
- Quality Assured With Our 30-Year Structural Guarantee and 15-Month Maintenance Pledge
- Multiple Floorplans and Facade Options Available
- Style Your Home With Expert Interior Designers At Our Edge Selection Studio