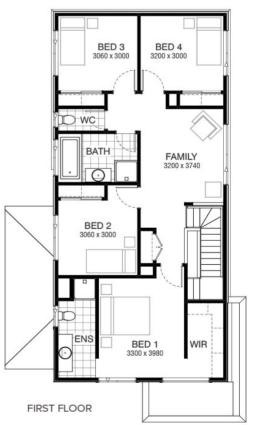

## Riley 215 MATISSE FACADE Lot 1631 Girona Drive , Clyde North (Delaray)

- Site Costs Including Rock Assurance
- Council and Developer Requirements
- 12 Month Price Freeze With Option To Extend
- Quality Assured With Our 30-Year Structural Guarantee and 15-Month Maintenance Pledge
- Multiple Floorplans and Facade Options Available
- Style Your Home With Expert Interior
   Designers At Our Edge Selection Studio