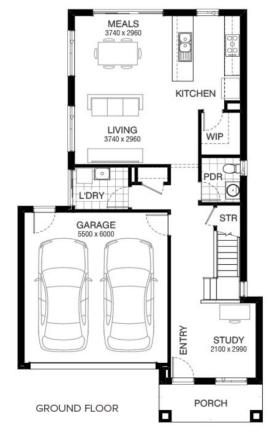

## Riley 215 MATISSE FACADE Lot 1631 Girona Drive , Clyde North (Delaray)

- Site Costs Including Rock Assurance
- Council and Developer Requirements
- 12 Month Price Freeze With Option To Extend
- Quality Assured With Our 30-Year Structural Guarantee and 15-Month Maintenance Pledge
- Multiple Floorplans and Facade Options Available
- Style Your Home With Expert Interior
   Designers At Our Edge Selection Studio