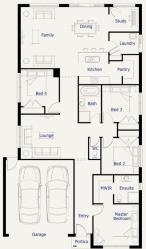

## Lamont22

Lot 1801 Clamoroso Drive CLYDE NORTH

Lot Size: 400m<sup>2</sup> COBURN facade