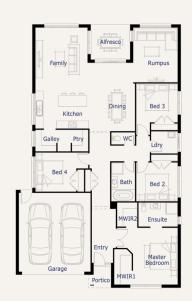

### Liverpool25

Lot 1805 Clamoroso Drive CLYDE NORTH

Lot Size: 448m<sup>2</sup> FERNDALE facade

## **Fixed Price Package Inclusions**

- + Fixed price site costs
- + Estate Covenants
- + 2,440mm high ceilings
- + 600mm wide stainless steel oven and cooktop
- + Tiles to wet areas
- + Wall tiles to ensuite, bathroom and laundry

### Category 1

- + Colorbond garage roller door
- + Guaranteed site start
- + Award winning designs and interiors
- + Upgrade packs available!