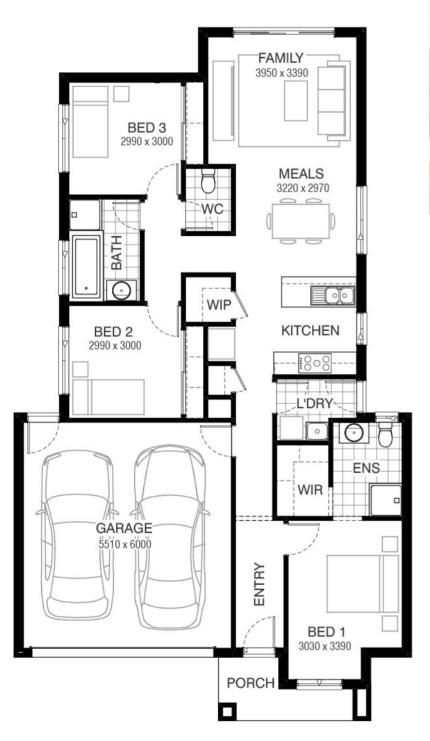

## Mansfield 152 DRYSDALE FACADE Lot 1631 Girona Drive , Clyde North (Delaray)

- Site Costs Including Rock Assurance
- Council and Developer Requirements
- 12 Month Price Freeze With Option To Extend
- Quality Assured With Our 30-Year Structural Guarantee and 15-Month Maintenance Pledge
- Multiple Floorplans and Facade Options Available
- Style Your Home With Expert Interior Designers At Our Edge Selection Studio