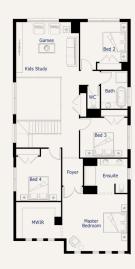

### Savoy35

Lot 1805 Clamoroso Drive CLYDE NORTH

Lot Size: 448m<sup>2</sup> Bronte facade

#### **Fixed Price Package Inclusions**

- + Fixed price site costs
- + Estate Covenants
- + Colorbond sectional Garage door with two remotes
- + 2,590mm high ceilings to ground floor
- + Flooring throughout the home Category 1
- + 900mm wide stainless steel Fisher & Paykel appliances
- + 20mm Stone to Kitchen benchtop, master ensuite & bathroom
- + Guaranteed site start
- + Award winning designs & interiors