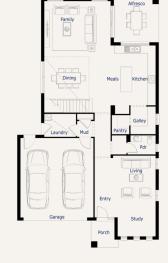

### Savoy35

Lot 1805 Clamoroso Drive CLYDE NORTH

Lot Size: 448m<sup>2</sup> Bronte facade

#### **Fixed Price Package Inclusions**

- + Fixed price site costs
- + Estate Covenants
- + Colorbond sectional Garage door with two remotes
- + 2,590mm high ceilings to ground floor
- + Flooring throughout the home Category 1
- + 900mm wide stainless steel Fisher & Paykel appliances
- + 20mm Stone to Kitchen benchtop, master ensuite & bathroom
- + Guaranteed site start
- + Award winning designs & interiors