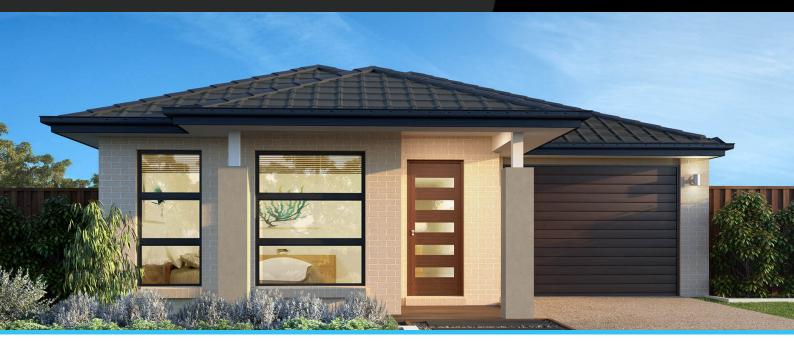

## Protea 14

Address

Lot 1631, Delaray, Clyde North, 3978

Facade Broad MK1

Lot Width 10.5

Lot size 294 m<sup>2</sup>

House size 128 m<sup>2</sup>