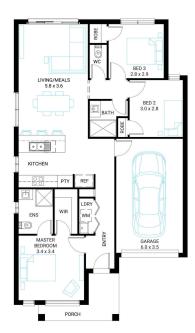

## Protea 14

Address

Lot 1631, Delaray, Clyde North, 3978

Facade Broad MK1

Lot Width 10.5

Lot size 294 m<sup>2</sup>

House size 128 m<sup>2</sup>