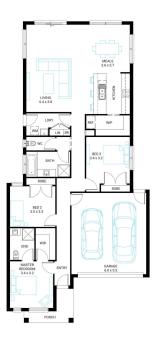

## Wattle 20

Lot 1631, Delaray, Clyde North, 3978

Facade Broad Lot Width 10.5

Lot size 294 m<sup>2</sup> House size 184 m<sup>2</sup>