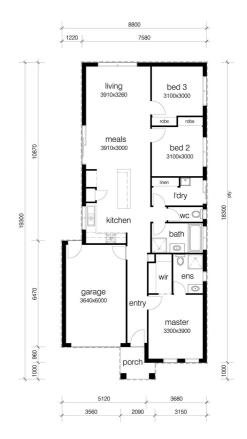

## **HOUSE & LAND PACKAGE**

Lot 1820 Vielo Circuit (305m²) **CLYDE NORTH** 

The Murray 15 (146.5m<sup>2</sup>)

Austral bricks & Boral roof tiles;

Stoddart sectional garage door w/ 2 remotes;

Bradnam's aluminium windows;