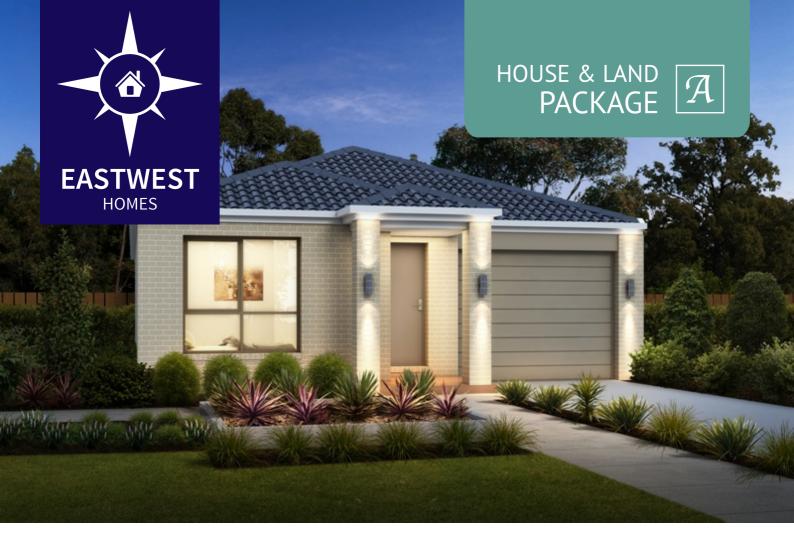

## **HOUSE & LAND PACKAGE**

Lot 1820 Vielo Circuit (305m²) **CLYDE NORTH** 

The Murray 15 (146.5m<sup>2</sup>)

Austral bricks & Boral roof tiles;

Stoddart sectional garage door w/ 2 remotes;

Bradnam's aluminium windows;

Corinthian feature entry door;

Designer kitchen w/ 600mm appliances;

Open plan meals / living;

Elegance floor tiles & Carpet Call carpet;

Braemer 3.7 Star ducted heating;

TV point & data point;

Double bowl kitchen sink;

Wattyl paint;

Stylus whiteware, tapware & accessories;

+ more!