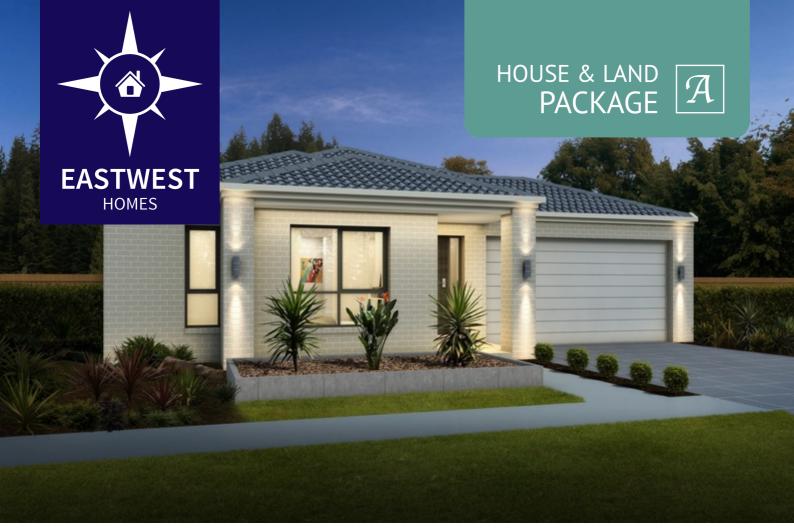

## **HOUSE & LAND PACKAGE**

Lot 1730 Sutil Drive (448m²) CLYDE NORTH

The Tasman 24 (227.1m<sup>2</sup>)

Austral bricks & Boral roof tiles;

Stoddart sectional garage door w/ 2 remotes;

Bradnam's aluminium windows;

Corinthian feature entry door;

Designer kitchen w/ 600mm appliances;

Open plan meals / living;

Elegance floor tiles & Carpet Call carpet;

Braemer 3.7 Star ducted heating;

TV point & data point;

Double bowl kitchen sink;

Wattyl paint;

Stylus whiteware, tapware & accessories;

+ more!