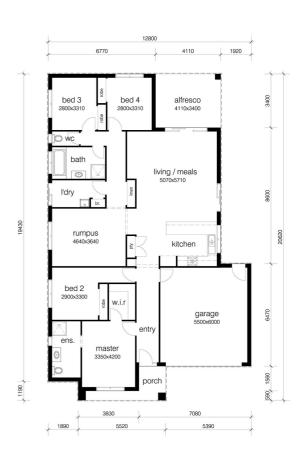

## **HOUSE & LAND PACKAGE**

Lot 1730 Sutil Drive (448m²) CLYDE NORTH

The Tasman 24 (227.1m<sup>2</sup>)

Austral bricks & Boral roof tiles;

Stoddart sectional garage door w/ 2 remotes;

Bradnam's aluminium windows;

Corinthian feature entry door;

Designer kitchen w/ 600mm appliances;

Open plan meals / living;

Elegance floor tiles & Carpet Call carpet;

Braemer 3.7 Star ducted heating;

TV point & data point;

Double bowl kitchen sink;

Wattyl paint;

Stylus whiteware, tapware & accessories;

+ more!