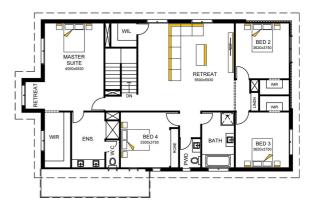

## **HOUSE & LAND PACKAGE**

Lot 1211 Casa Circuit (720m<sup>2</sup>) CLYDE NORTH

The Eastern 39 (364.8m<sup>2</sup>)

Austral bricks & Boral roof tiles; Corinthian entry door & Gainsborough trilock; Bradnam's double glazed windows; 450mm eaves; NBN & recycled water; Designer kitchen w/ 900mm appliances; Quantum Quartz 20mm stone benchtops; Clark double bowl sink; 2550mm ceilings; Clipsal LED downlights; Master retreat with WIR & stylish ensuite; Braemer 4.7 star ducted heating; Wattyl 3 coat paint + more!