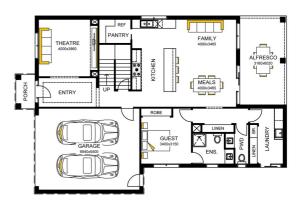

## **HOUSE & LAND PACKAGE**

Lot 1211 Casa Circuit (720m<sup>2</sup>) CLYDE NORTH

The Eastern 39 (364.8m<sup>2</sup>)

Austral bricks & Boral roof tiles; Corinthian entry door & Gainsborough trilock; Bradnam's double glazed windows; 450mm eaves; NBN & recycled water; Designer kitchen w/ 900mm appliances; Quantum Quartz 20mm stone benchtops; Clark double bowl sink; 2550mm ceilings; Clipsal LED downlights; Master retreat with WIR & stylish ensuite; Braemer 4.7 star ducted heating; Wattyl 3 coat paint + more!