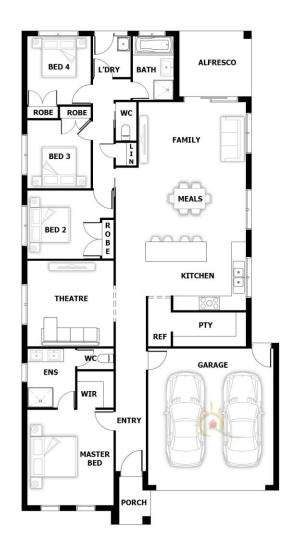

## **HOUSE & LAND PACKAGE**

2

Lot 1732 Sutil Drive (Delaray Estate) BLOCK SIZE | 350M<sup>2</sup> HOUSE SIZE 22.6sq BONDI

<mark>4</mark> 🗠

PACKAGE PRICE

\$505,000