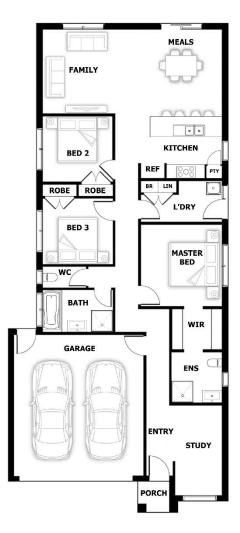

## **HOUSE & LAND PACKAGE**

PACKAGE PRICE

\$456<u>,</u>000

Lot 1631 Girona Drive (Delaray Estate) BLOCK SIZE | 294M<sup>2</sup> **HOUSE SIZE 18sq** 

**BOSTON** 