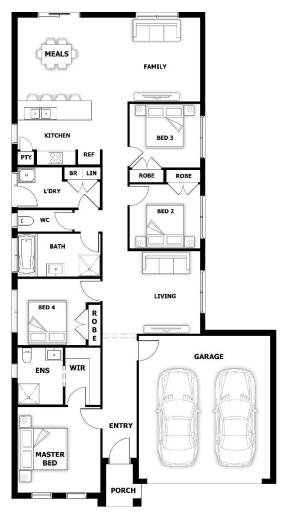

## **HOUSE & LAND PACKAGE**

PACKAGE PRICE

\$488,000

Lot 1732 Sutil Drive (Delaray Estate)

BLOCK SIZE | 350M<sup>2</sup> HOUSE SIZE 19.7sq

SHERWOOD - DOUBLE GARAGE