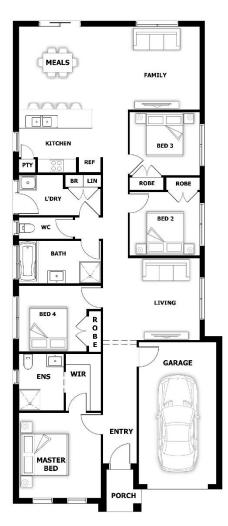

## **HOUSE & LAND PACKAGE**

**PACKAGE PRICE** 

\$442,000

Lot 1631 Girona Drive (Delaray Estate) BLOCK SIZE | 294M<sup>2</sup> HOUSE SIZE 18sq

**SHERWOOD - SINGLE GARAGE** 