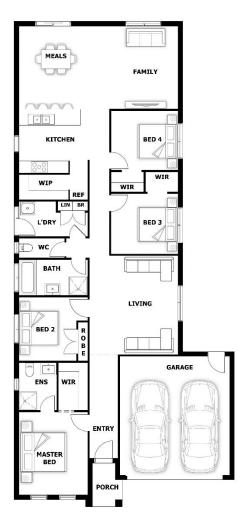

## **HOUSE & LAND PACKAGE**

PACKAGE PRICE

\$522,000

Lot 1804 Clamoroso Drive (Delaray Estate) BLOCK SIZE | 400M<sup>2</sup> HOUSE SIZE 23.7sq

**CASTLE** 