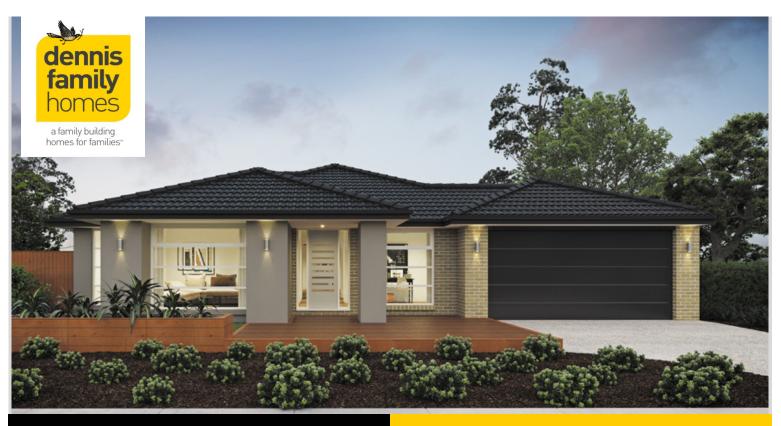

## **DELARAY ESTATE – CLYDE NORTH**

Lot 1127 Salamanca Drive Clyde North VIC 3978

## **\$732,700**\*

## ₩4 ₩2 ₩2 ₩2 ₩1 ↔1

Jansen 27 Como Facade (Aspirations) Home size: 27.24sq Land size: 672m<sup>2</sup>

- Aspirations Inclusions Site Costs Allowance
- **Recycled Water**
- $\checkmark \checkmark \checkmark \checkmark \checkmark \checkmark$ **NBN** Connection
- **Double Garage**
- Sectional Garage Door
- Remote control to garage door
- Stainless Steel Appliances
- **Ducted Heating**
- Floor Coverings
- **Current Promotion**