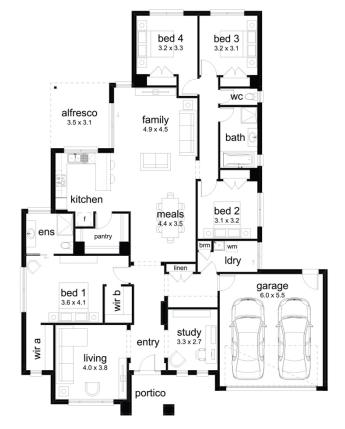

## ₩4 ₩2 ₩2 ₩2 ₩1 ↔1

Jansen 27 Como Facade (Aspirations) Home size: 27.24sq Land size: 672m<sup>2</sup>

- Aspirations Inclusions Site Costs Allowance
- **Recycled Water**
- $\checkmark \checkmark \checkmark \checkmark \checkmark \checkmark$ **NBN** Connection
- **Double Garage**
- Sectional Garage Door
- Remote control to garage door
- Stainless Steel Appliances
- **Ducted Heating**
- Floor Coverings
- **Current Promotion**