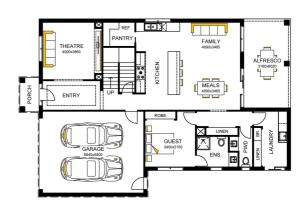

## **HOUSE & LAND PACKAGE**

Lot 1211 Casa Circuit (720m²) **CLYDE NORTH** 

The Eastern 39 (364.8m<sup>2</sup>)

Austral bricks & Boral roof tiles;

Corinthian entry door & Gainsborough trilock;

Bradnam's double glazed windows;

450mm eaves;

NBN & recycled water;

Designer kitchen w/ 900mm appliances;

Quantum Quartz 20mm stone benchtops;

Clark double bowl sink;

2550mm ceilings;

Clipsal LED downlights;

Master retreat with WIR & stylish ensuite;

Braemer 4.7 star ducted heating;

Wattyl 3 coat paint + more!

Rachel Muir - 0419 315 204

\*Price is subject to soil test, site survey and developer approval. All Images are for illustrative purposes only. Please contact Rachel Muir for exact specifications and included features.