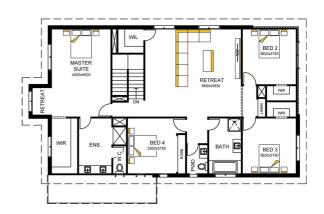

## **HOUSE & LAND PACKAGE**

Lot 1211 Casa Circuit (720m²) **CLYDE NORTH** 

The Eastern 39 (364.8m<sup>2</sup>)

Austral bricks & Boral roof tiles;

Corinthian entry door & Gainsborough trilock;

Bradnam's double glazed windows;

450mm eaves;

NBN & recycled water;

Designer kitchen w/ 900mm appliances;

Quantum Quartz 20mm stone benchtops;

Clark double bowl sink;

2550mm ceilings;

Clipsal LED downlights;

Master retreat with WIR & stylish ensuite;

Braemer 4.7 star ducted heating;

Wattyl 3 coat paint + more!

Rachel Muir - 0419 315 204

\*Price is subject to soil test, site survey and developer approval. All Images are for illustrative purposes only. Please contact Rachel Muir for exact specifications and included features.