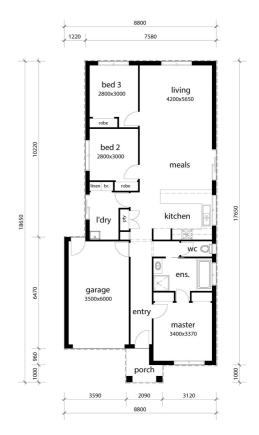

## **HOUSE & LAND PACKAGE**

Lot 1727 Sutil Drive (400m²) **CLYDE NORTH** 

The Darling 15 (141.5m<sup>2</sup>)

Austral bricks & Boral roof tiles;

Stoddart sectional garage door w/ 2 remotes;

Bradnam's aluminium windows;