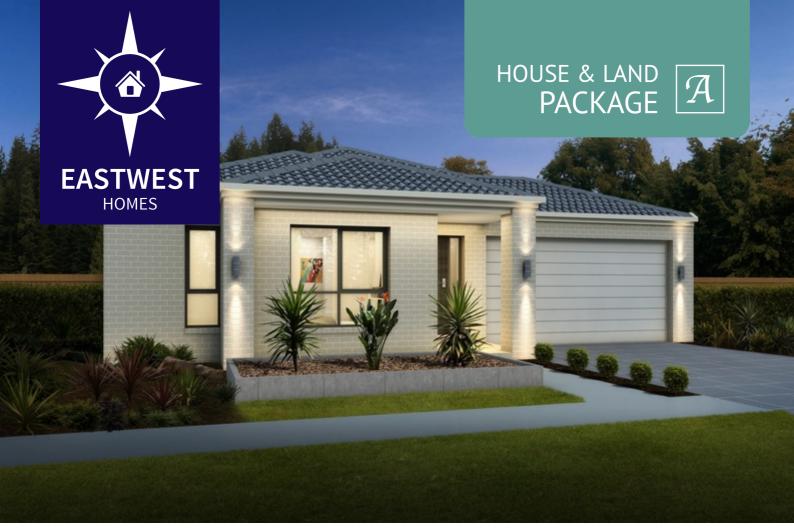

## **HOUSE & LAND PACKAGE**

Lot 1730 Sutil Drive (448m²) **CLYDE NORTH** 

The Tasman 24 (227.1m<sup>2</sup>)

Austral bricks & Boral roof tiles;

Stoddart sectional garage door w/ 2 remotes;

Bradnam's aluminium windows;

Corinthian feature entry door;

Designer kitchen w/ 600mm appliances;

Open plan meals / living;

Elegance floor tiles & Carpet Call carpet;

Braemer 3.7 Star ducted heating;

TV point & data point;

Double bowl kitchen sink;

Wattyl paint;

Stylus whiteware, tapware & accessories;

+ more!