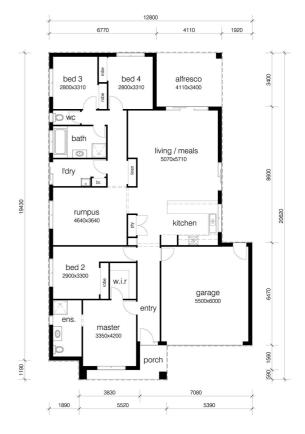

## **HOUSE & LAND PACKAGE**

Lot 1730 Sutil Drive (448m²) **CLYDE NORTH** 

The Tasman 24 (227.1m<sup>2</sup>)

Austral bricks & Boral roof tiles;

Stoddart sectional garage door w/ 2 remotes;

Bradnam's aluminium windows;