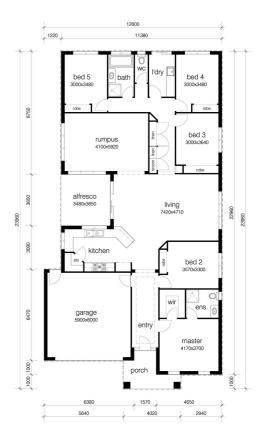

## **HOUSE & LAND PACKAGE**

Lot 1783 Azzam Street (448m<sup>2</sup>) CLYDE NORTH

The Seachange 28 (268.8m<sup>2</sup>)

Austral bricks & Boral roof tiles; Corinthian entry door & Gainsborough trilock; Bradnam's double glazed windows; NBN & recycled water; Designer kitchen w/ 900mm appliances; Quantum Quartz 20mm stone benchtops; Clark double bowl sink; 2550mm ceilings; Clipsal LED downlights; Master retreat with WIR & stylish ensuite; Braemer 4.7 star ducted heating; Wattyl 3 coat paint + more!