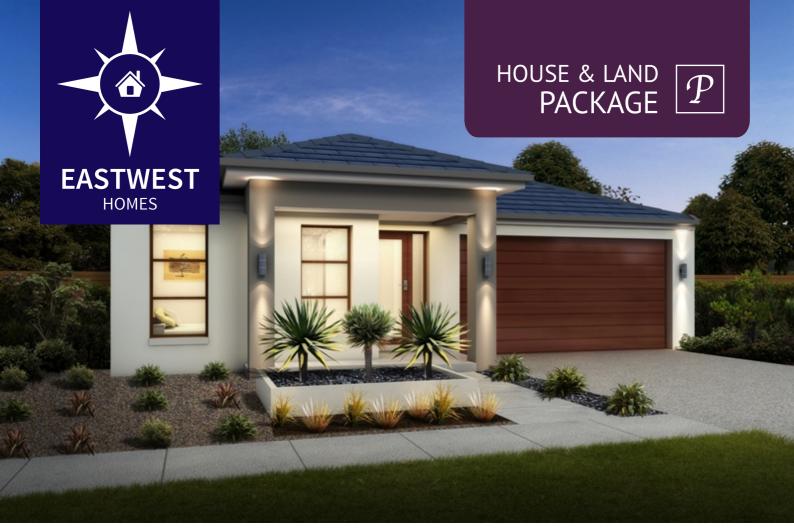

## **HOUSE & LAND PACKAGE**

Lot 1783 Azzam Street (448m<sup>2</sup>) CLYDE NORTH

The Seachange 28 (268.8m<sup>2</sup>)

Austral bricks & Boral roof tiles; Corinthian entry door & Gainsborough trilock; Bradnam's double glazed windows; NBN & recycled water; Designer kitchen w/ 900mm appliances; Quantum Quartz 20mm stone benchtops; Clark double bowl sink; 2550mm ceilings; Clipsal LED downlights; Master retreat with WIR & stylish ensuite; Braemer 4.7 star ducted heating; Wattyl 3 coat paint + more!

## \$648,450\*