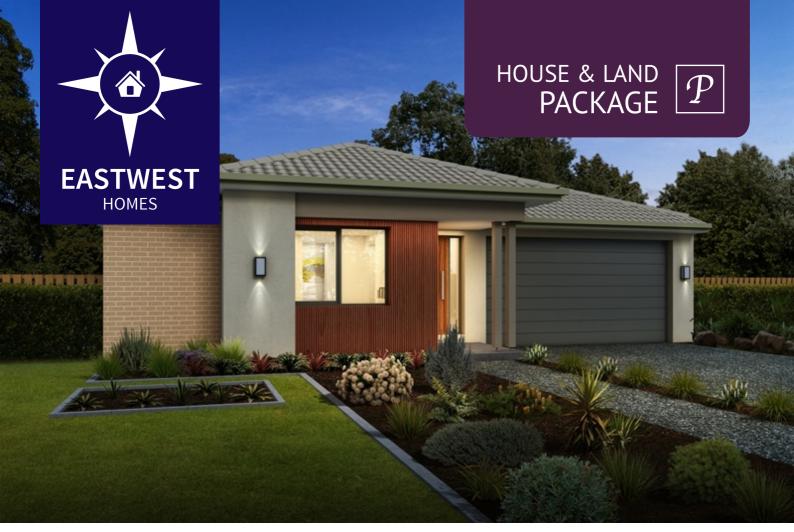

## **HOUSE & LAND PACKAGE**

Lot 1807 Vielo Circuit (512m²) **CLYDE NORTH** 

The Tasman 26 (243.6m<sup>2</sup>)

Austral bricks & Boral roof tiles;

Corinthian entry door & Gainsborough trilock;

Bradnam's double glazed windows;

2550mm ceilings;

Porcelain floor tiles & solution dyed nylon carpet;

ILVE 900mm appliances;

Quantum Quartz 20mm stone benchtops;

Clark double bowl sink;

Caroma & Dorf tapware & whiteware;

Bramer 4.7 star ducted heating;

Wattyl 3 coat paint;

Clipsal LED downlights + more!