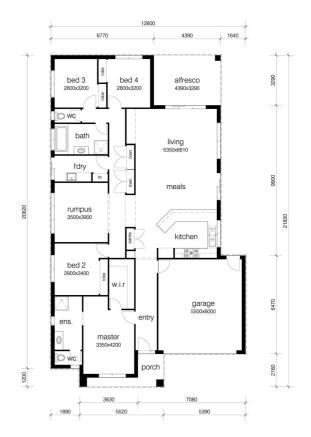

## **HOUSE & LAND PACKAGE**

Lot 1807 Vielo Circuit (512m²) **CLYDE NORTH** 

The Tasman 26 (243.6m<sup>2</sup>)

Austral bricks & Boral roof tiles;

Corinthian entry door & Gainsborough trilock;

Bradnam's double glazed windows;

2550mm ceilings;

Porcelain floor tiles & solution dyed nylon carpet;

ILVE 900mm appliances;

Quantum Quartz 20mm stone benchtops;

Clark double bowl sink;

Caroma & Dorf tapware & whiteware;

Bramer 4.7 star ducted heating;

Wattyl 3 coat paint;

Clipsal LED downlights + more!