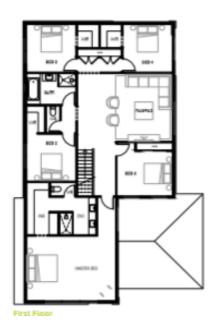

FROM \$ 712,400 Kensington 375 – Delaray waters Lot 1783

House size:40 sq.Land Size:448 m2Block Width:14 mBlock Length:32 m

- Davidson Constructions who specialize in custom builds
- flexibility to modify any of our standard villa series floor plans