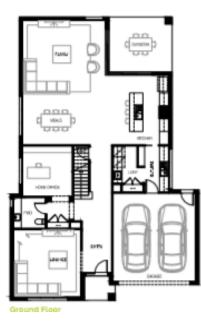

FROM \$ 712,400 Kensington 375 – Delaray waters Lot 1783

House size:40 sq.Land Size:448 m2Block Width:14 mBlock Length:32 m

- Davidson Constructions who specialize in custom builds
- flexibility to modify any of our standard villa series floor plans