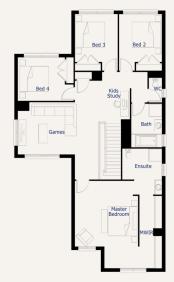

## Forsyth35

Lot 1802 Clamoroso Drive CLYDE NORTH

Lot Size: 448m<sup>2</sup> Belmont facade