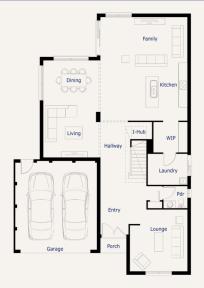

## Forsyth35

Lot 1802 Clamoroso Drive CLYDE NORTH

Lot Size: 448m<sup>2</sup> Belmont facade