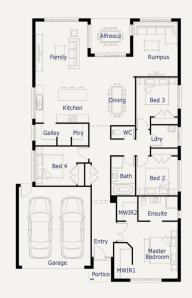

## Liverpool25

Lot 1802 Clamoroso Drive CLYDE NORTH

Lot Size: 448m<sup>2</sup> FERNDALE facade

**Fixed Price Package Inclusions** 

- + Fixed price site costs
- + Estate Covenants
- + 2,440mm high ceilings
- + 600mm wide stainless steel oven and cooktop
- + Tiles to wet areas
- + Wall tiles to ensuite, bathroom and laundry

## Category 1

- + Colorbond garage roller door
- + Guaranteed site start
- + Award winning designs and interiors
- + Upgrade packs available!