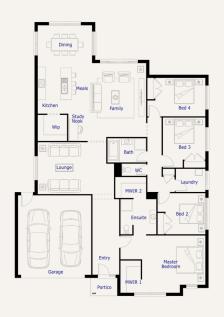

## Pembroke26

**Lot 1807 Vielo Circuit CLYDE NORTH** 

Lot Size: 512m<sup>2</sup> FERNDALE facade