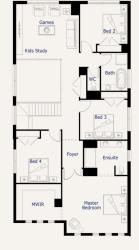

# Savoy35

Lot 1803 Clamoroso Drive CLYDE NORTH

Lot Size: 400m<sup>2</sup> Bronte facade

# **Fixed Price Package Inclusions**

- + Fixed price site costs
- + Estate Covenants
- + Colorbond sectional Garage door with two remotes
- + 2,590mm high ceilings to ground floor
- + Flooring throughout the home Category 1
- + 900mm wide stainless steel Fisher & Paykel appliances
- + 20mm Stone to Kitchen benchtop, master ensuite & bathroom
- + Guaranteed site start
- + Award winning designs & interiors