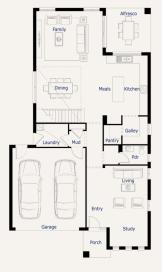

# Savoy35

Lot 1803 Clamoroso Drive CLYDE NORTH

Lot Size: 400m<sup>2</sup> Bronte facade

# **Fixed Price Package Inclusions**

- + Fixed price site costs
- + Estate Covenants
- + Colorbond sectional Garage door with two remotes
- + 2,590mm high ceilings to ground floor
- + Flooring throughout the home Category 1
- + 900mm wide stainless steel Fisher & Paykel appliances
- + 20mm Stone to Kitchen benchtop, master ensuite & bathroom
- + Guaranteed site start
- + Award winning designs & interiors