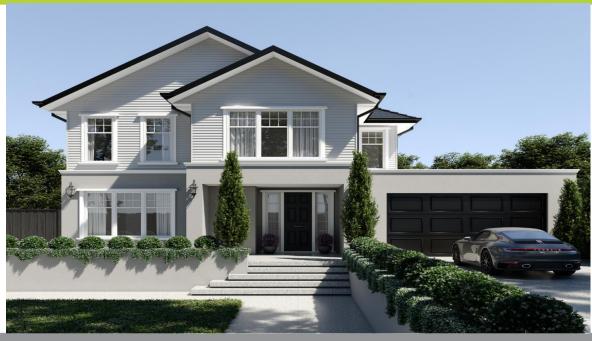

FROM \$ 693,400 Kensington 337 – Delaray waters Lot 1730

House size: 36.25 sq. Land Size: 448 m2 Block Width: 14 m Block Length: 32 m

- Davidson Constructions who specialize in custom builds
- flexibility to modify any of our standard villa series floor plans
- Virtual tour at www.Orlarahomes.com
- Council and developer requirements
- 6 star energy rating
- Quality SMEG appliances
- Stone to Kitchen, bathroom & Ensuite
- · Gas ducted heating
- Remote control garage door
  Full turn key package available