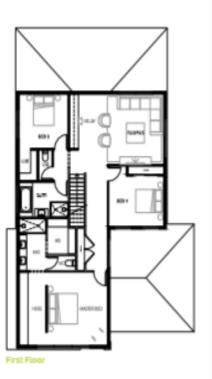

FROM \$ 693,400 Kensington 337 – Delaray waters Lot 1730

House size: 36.25 sq. Land Size: 448 m2 Block Width: 14 m Block Length: 32 m

- Davidson Constructions who specialize in custom builds
- flexibility to modify any of our standard villa series floor plans
- Virtual tour at www.Orlarahomes.com
- Council and developer requirements
- 6 star energy rating
- Quality SMEG appliances
- Stone to Kitchen, bathroom & Ensuite
- · Gas ducted heating
- Remote control garage door
  Full turn key package available