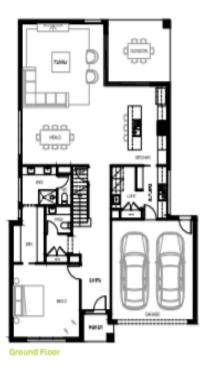

FROM \$ 693,400 Kensington 337 – Delaray waters Lot 1730

House size: 36.25 sq. Land Size: 448 m2 Block Width: 14 m Block Length: 32 m

- Davidson Constructions who specialize in custom builds
- flexibility to modify any of our standard villa series floor plans
- Virtual tour at www.Orlarahomes.com
- Council and developer requirements
- 6 star energy rating
- Quality SMEG appliances
- Stone to Kitchen, bathroom & Ensuite
- · Gas ducted heating
- Remote control garage door
  Full turn key package available