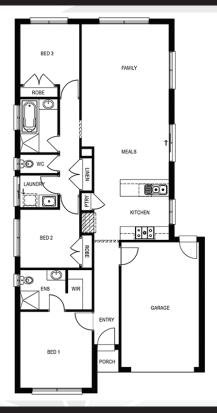

## Avoca (SG) 165

**⊢** 3 ½ 2 **←** 1 ⊢ 10.5m

Lot: 1820 Vielo Circ, Clyde North

Estate: Delaray Block size: 305m<sup>2</sup>

Title Exp: February 2021 House Size: 15.09sq