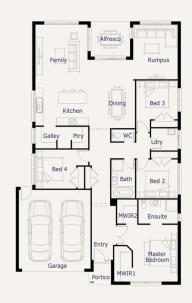

# Liverpool25

**Lot 1730 Sutil Drive CLYDE NORTH** 

Lot Size: 448m<sup>2</sup> KINGFISHER facade