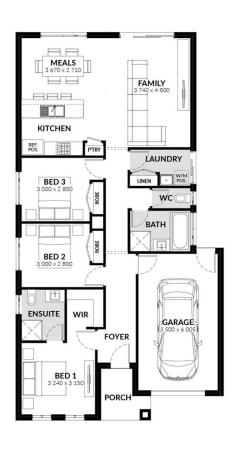

\$ 468,448

**1** 3 😓 2 🄝 1

LOT 1631 Girona Drive, Clyde Nth VIC

**Delaray Estate** THE OCEAN 140

Sahara Façade Land 294m2 Home Area 15.1 SQS

## **INCLUSIONS:**

- Spacious Meals and Family Area
- Stainless Steel 600mm Appliances
- Solar Hot Water System
- Chrome finish leversets
- Sectional Garage Door
- Colorbond Roof
- 6 Star Energy Rating
- Bushfire Attack Level 12.5 Included
- Bluescope Steel House Frame
- 50 Year Structural Guarantee
- Up Concrete Driveway up to 30sqm
- **Developer Guidelines Included**
- Up Caesarstone Benchtops to Kitchen and **Vanities**
- 2550mm Ceiling Height
- Up Laminate Flooring
- UP Cat 1 Carpet