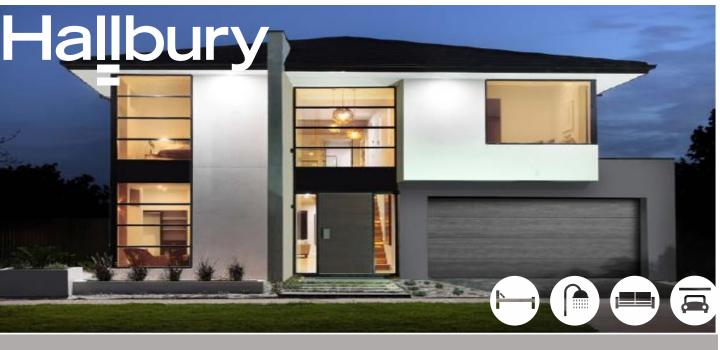

The Aria \$790,800

29sq 277m2

LOT 1728

Sutil Drive, Clyde North Façade: Onyx

Land 400m2

## Package Includes\* FIXED SITE COSTS

- Upgraded Designer Façade
- Double Glazing (standards)
- 2.7m Ceiling Height (Ground Floor)
- 2.34m High Doors (Ground Floor)
- **Fully Rendered Exterior**
- 900mm Cooker & Rangehood
- Stone Benchtops (exc. Laundry)
- Carpet & Timber Laminate
- **Tiled Shower Bases**
- LED Downlights (20no)
- Chrome & Black Tapware
- 6 Star Energy Rating
- Concreted Undercover Alfresco
- **Entertainer Sliding Door**