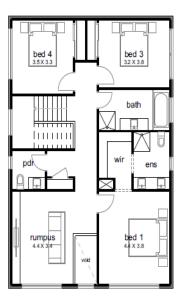

The Aria \$790,800

29sq 277m2

LOT 1728

Sutil Drive, Clyde North Façade: Onyx

Land 400m2