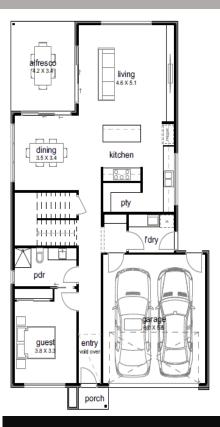

The Aria \$790,800

29sq 277m2

LOT 1728

Sutil Drive, Clyde North Façade: Onyx

Land 400m2