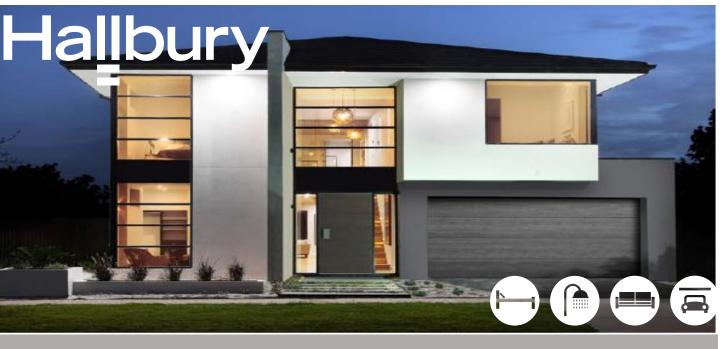

The Aria \$790,800

29sq 277m2

LOT 1729

Sutil Drive, Clyde North

Façade: Onyx Land 400m2

## Package Includes\* FIXED SITE COSTS

- Upgraded Designer Façade
- Double Glazing (standards)
- 2.7m Ceiling Height (Ground Floor)
- 2.34m High Doors (Ground Floor)
- **Fully Rendered Exterior**
- 900mm Cooker & Rangehood
- Stone Benchtops (exc. Laundry)
- Carpet & Timber Laminate
- **Tiled Shower Bases**
- LED Downlights (20no)
- Chrome & Black Tapware
- 6 Star Energy Rating
- Concreted Undercover Alfresco
- **Entertainer Sliding Door**