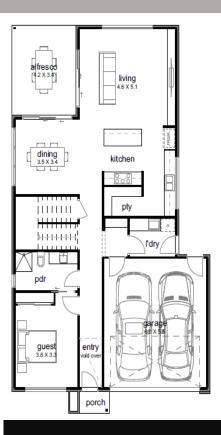

The Aria \$790,800

29sq 277m2

LOT 1729

Sutil Drive, Clyde North

Façade: Onyx Land 400m2