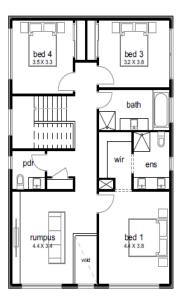

The Aria \$790,800

29sq 277m2

LOT 1729

Sutil Drive, Clyde North

Façade: Onyx Land 400m2