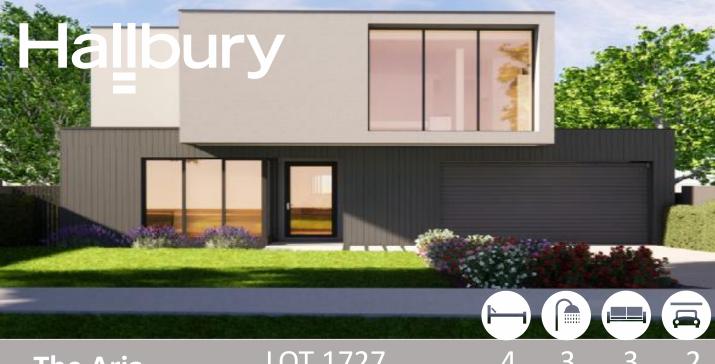

## **The Aria** \$790,800 29sq 277m2

LOT 1727

Sutil Drive, Clyde North Façade: Sapphire Land: 400m2