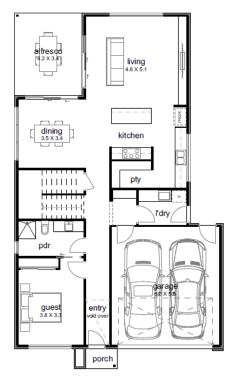

## **The Aria** \$790,800 29sq 277m2

LOT 1727

Sutil Drive, Clyde North Façade: Sapphire Land: 400m2

## Package Includes<sup>\*</sup> FIXED SITE COSTS

- Upgraded Designer Façade
- Double Glazing (standards)
- 2.7m Ceiling Height (Ground Floor)

DELARAY CLYDE NORTH

- 2.34m High Doors (Ground Floor)
- **Fully Rendered Exterior**
- 900mm Cooker & Rangehood
- Stone Benchtops (exc. Laundry)
- Carpet & Timber Laminate
- **Tiled Shower Bases**
- LED Downlights (20no)
- Chrome & Black Tapware
- 6 Star Energy Rating
  - Concreted Undercover Alfresco
  - **Entertainer Sliding Door**