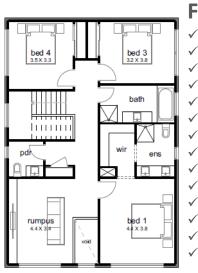

## **The Aria** \$790,800 29sq 277m2

LOT 1727

Sutil Drive, Clyde North Façade: Sapphire Land: 400m2

## Package Includes<sup>\*</sup> FIXED SITE COSTS

- Upgraded Designer Façade
- Double Glazing (standards)
- 2.7m Ceiling Height (Ground Floor)

DELARAY CLYDE NORTH

- 2.34m High Doors (Ground Floor)
- **Fully Rendered Exterior**
- 900mm Cooker & Rangehood
- Stone Benchtops (exc. Laundry)
- Carpet & Timber Laminate
- **Tiled Shower Bases**
- LED Downlights (20no)
- Chrome & Black Tapware
- 6 Star Energy Rating
  - Concreted Undercover Alfresco
  - **Entertainer Sliding Door**