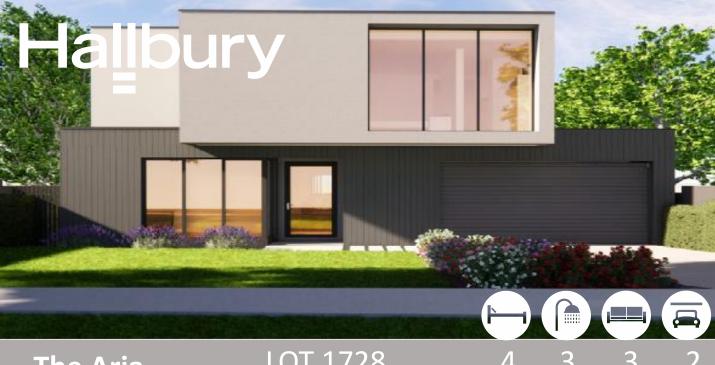

## **The Aria** \$790,800 29sq 277m2

LOT 1728 Sutil Drive, Clyde North

Façade: Sapphire Land: 400m2