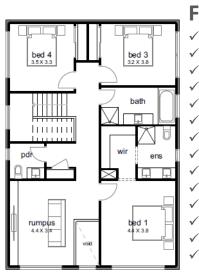

## **The Aria** \$790,800 29sq 277m2

LOT 1728 Sutil Drive, Clyde North

Façade: Sapphire Land: 400m2