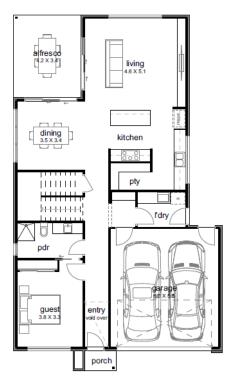

## **The Aria** \$790,800 29sq 277m2

LOT 1728 Sutil Drive, Clyde North

Façade: Sapphire Land: 400m2