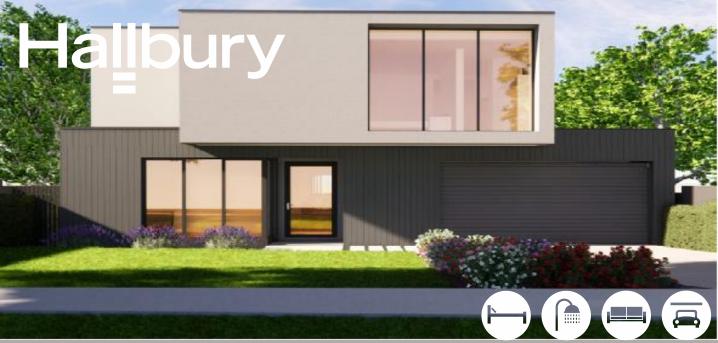

The Aria \$790,800

29sq 277m2

LOT 1729

Sutil Drive, Clyde North

Façade: Sapphire Land: 400m2

## Package Includes\* FIXED SITE COSTS

- Upgraded Designer Façade
- Double Glazing (standards)
- 2.7m Ceiling Height (Ground Floor)
- 2.34m High Doors (Ground Floor)
- **Fully Rendered Exterior** 
  - 900mm Cooker & Rangehood
- Stone Benchtops (exc. Laundry)
  - Carpet & Timber Laminate
- **Tiled Shower Bases**
- LED Downlights (20no)
  - Chrome & Black Tapware
- 6 Star Energy Rating
- Concreted Undercover Alfresco
  - **Entertainer Sliding Door**