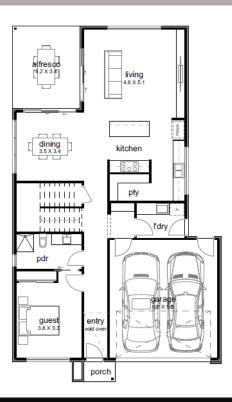

The Aria \$790,800

29sq 277m2

LOT 1729

Sutil Drive, Clyde North

Façade: Sapphire Land: 400m2







## Package Includes\* FIXED SITE COSTS

- Upgraded Designer Façade
- Double Glazing (standards)
- 2.7m Ceiling Height (Ground Floor)
- 2.34m High Doors (Ground Floor)
- **Fully Rendered Exterior** 
  - 900mm Cooker & Rangehood
- Stone Benchtops (exc. Laundry)
  - Carpet & Timber Laminate
- **Tiled Shower Bases**
- LED Downlights (20no)
  - Chrome & Black Tapware
- 6 Star Energy Rating
- Concreted Undercover Alfresco
  - **Entertainer Sliding Door**

**CONTACT: Sarah Semmens** 

M: 0434 487 644. E: Sarah@hallburyhomes.com.au

9770 8882 Hallbury.com.au

\*Terms and Conditions Apply. Please note this package uses Hallbury's Lifestyle Inclusions and is subject to change without notice. Hallbury reserves the right terms and conditions Apply. Prease note in spackage does maintainly a cliesty