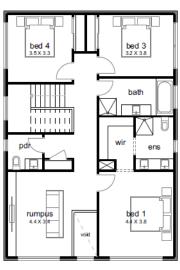

The Aria \$790,800

29sq 277m2

LOT 1729

Sutil Drive, Clyde North

Façade: Sapphire Land: 400m2







## Package Includes\* FIXED SITE COSTS

- Upgraded Designer Façade
- Double Glazing (standards)
- 2.7m Ceiling Height (Ground Floor)
- 2.34m High Doors (Ground Floor)
- **Fully Rendered Exterior** 
  - 900mm Cooker & Rangehood
- Stone Benchtops (exc. Laundry)
  - Carpet & Timber Laminate
- **Tiled Shower Bases**
- LED Downlights (20no)
  - Chrome & Black Tapware
- 6 Star Energy Rating
- Concreted Undercover Alfresco
  - **Entertainer Sliding Door**

**CONTACT: Sarah Semmens** 

M: 0434 487 644. E: Sarah@hallburyhomes.com.au

9770 8882 Hallbury.com.au

\*Terms and Conditions Apply. Please note this package uses Hallbury's Lifestyle Inclusions and is subject to change without notice. Hallbury reserves the right terms and conditions Apply. Prease note in spackage does maintainly a cliestyle