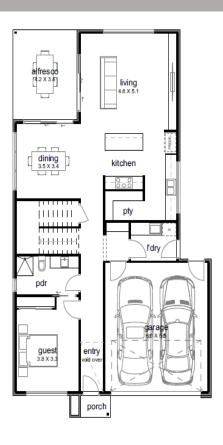

The Aria \$790,800

29sq 277m2

LOT 1728

Sutil Drive , Clyde North Façade: Willow Land 400m2 4

3 2

\_\_\_\_\_

DELARAY

CLYDE NORTH