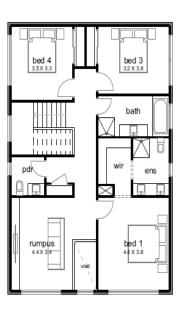

The Aria \$790,800

29sq 277m2

LOT 1728

Sutil Drive , Clyde North Façade: Willow Land 400m2 4

3 2

\_\_\_\_\_

DELARAY

CLYDE NORTH