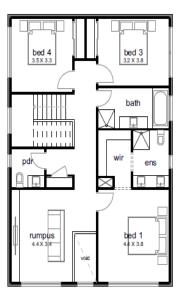

The Aria \$790,800 29sq 277m2

LOT 1729

Sutil Drive, Clyde North Façade: Willow Land 400m2

DELARAY

## Package Includes\*

- Upgraded Designer Façade
- Double Glazing (standards)
- 2.7m Ceiling Height (Ground Floor)
- 2.34m High Doors (Ground Floor)
- **Fully Rendered Exterior**
- 900mm Cooker & Rangehood
- Stone Benchtops (exc. Laundry)
- Carpet & Timber Laminate
- **Tiled Shower Bases**
- LED Downlights (20no)
- Chrome & Black Tapware
- 6 Star Energy Rating
- Concreted Undercover Alfresco
- **Entertainer Sliding Door**