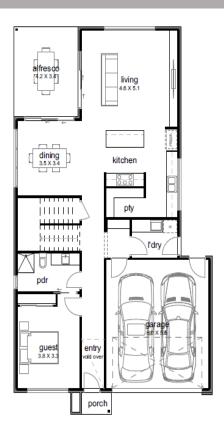

The Aria \$790,800 29sq 277m2

LOT 1729

Sutil Drive, Clyde North Façade: Willow Land 400m2

DELARAY

## Package Includes\*

- Upgraded Designer Façade
- Double Glazing (standards)
- 2.7m Ceiling Height (Ground Floor)
- 2.34m High Doors (Ground Floor)
- **Fully Rendered Exterior**
- 900mm Cooker & Rangehood
- Stone Benchtops (exc. Laundry)
- Carpet & Timber Laminate
- **Tiled Shower Bases**
- LED Downlights (20no)
- Chrome & Black Tapware
- 6 Star Energy Rating
- Concreted Undercover Alfresco
- **Entertainer Sliding Door**