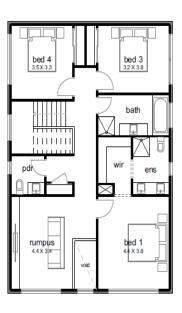

The Aria \$820,800 29sq 277m2

Sutil Drive, Clyde North Façade: Willow

Land 448m2

DELARAY