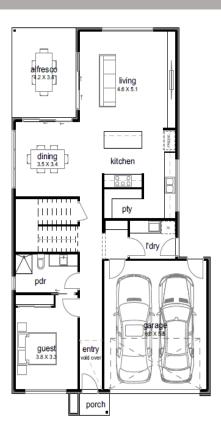

The Aria \$820,800 29sq 277m2

Sutil Drive, Clyde North Façade: Willow

Land 448m2

DELARAY