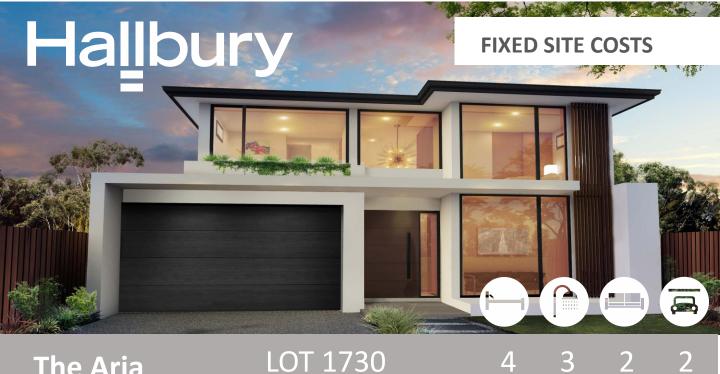

The Aria \$820,800 29sq 277m2

Sutil Drive, Clyde North Façade: Willow

Land 448m2

DELARAY